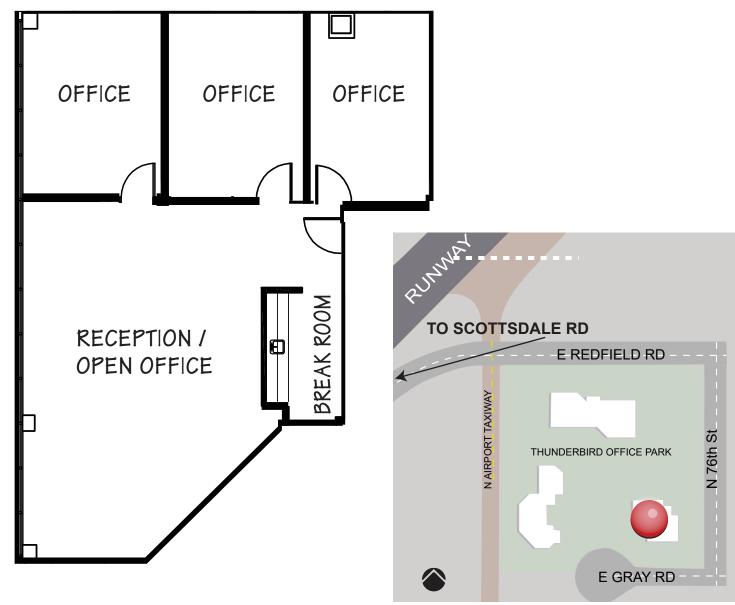

## THUNDERBIRD OFFICE PARK OFFICE SPACE FOR LEASE 1 7590 E GRAY RD | SUITE 201 | SCOTTSDALE, AZ 85260

#### **FEATURES:**

- RECEPTION/ OPEN OFFICE
- THREE (3) OFFICES
- BREAK ROOM
- SECOND FLOOR OFFICE SUITE

FOR ADDITIONAL INFORMATION OR TO SCHEDULE A TOUR PLEASE CONTACT

John Quatrini Associate Broker C 602.859.0506 john@shellcommercial.com

#### 7590 E GRAY RD | SUITE 201 | SCOTTSDALE, ARIZONA 85260

#### NOT TO SCALE

All information furnished regarding property for sale, rental or financing is from sources deemed reliable, but no warranty or representation is made to the accuracy thereof and same is submitted to errors, omissions, change of price, rental or other conditions, prior to sale, lease or financing or withdrawal without notice. No liability of any kind is to be imposed on the broker herein. This information has been secured from sources deemed reliable, however, we make no warranties as to its accuracy.